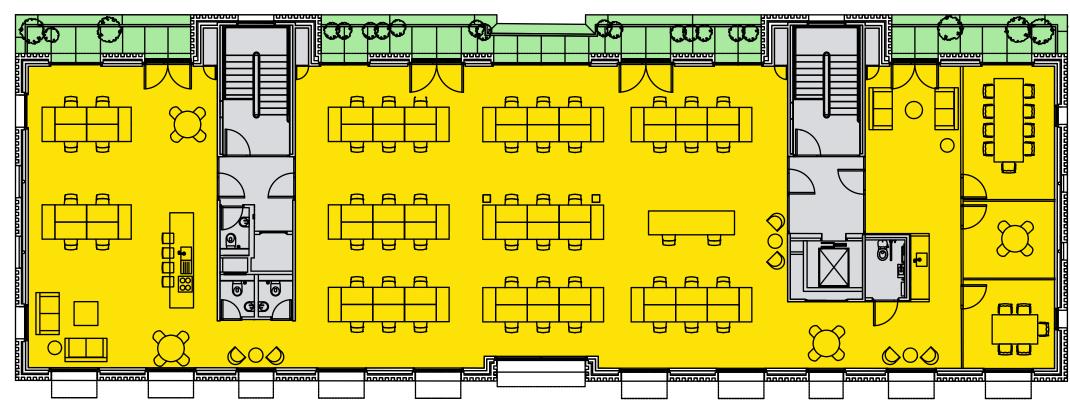

## **GROUND FLOOR SUITE A –** 1,015 SQ FT / 188.6 SQ M **SUITE B –** 1,015 SQ FT / 188.6 SQ M

 $\square$  $\square$  $\square$ LET LET ₩  $\square$  $\nabla$ 8 8 100 00 Ð 

Lancaster Road

Office Office Showers Core Car Parking – 16 spaces