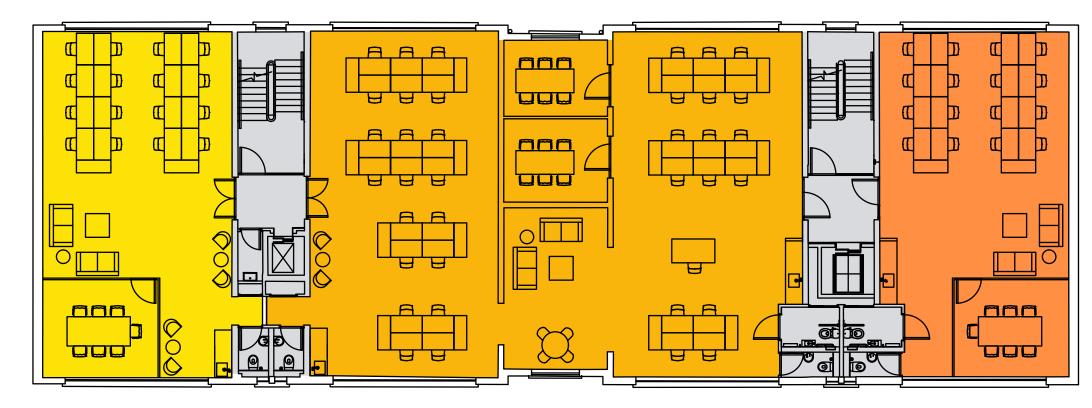

## FIRST / SECOND / THIRD FLOOR (INDICATIVE SPACE PLAN) 4,630 SQ FT / 430.1 SQ M

Lancaster Road