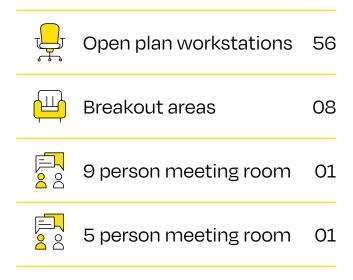

## **FOURTH FLOOR WITH TERRACE** 4,145 SQ FT / 385 SQ M

Floor plans for indicative purposes only. Not to scale.

## Office - 4,145 sq ft

Terrace Ocore