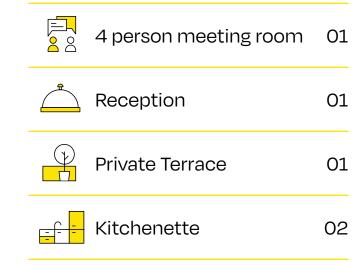

## **FOURTH FLOOR WITH TERRACE** 4,145 SQ FT / 385 SQ M

Floor plans for indicative purposes only. Not to scale.

## Office - 4,145 sq ft

Terrace Ocore