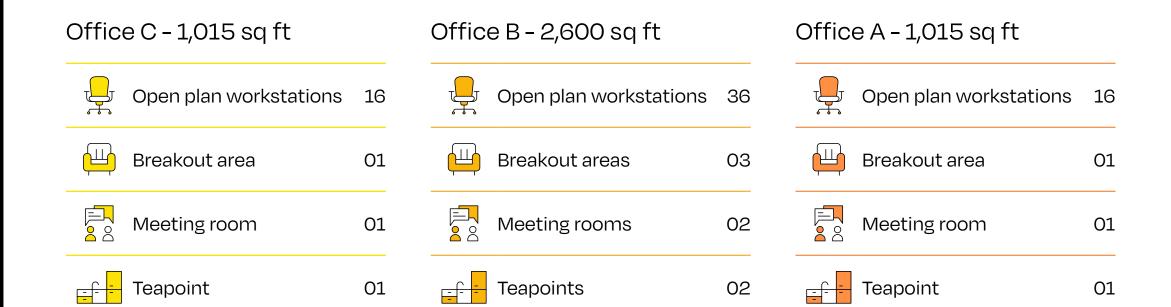

## FIRST / SECOND / THIRD FLOOR (INDICATIVE SPACE PLAN) 4,630 SQ FT / 430.1 SQ M

Lancaster Road